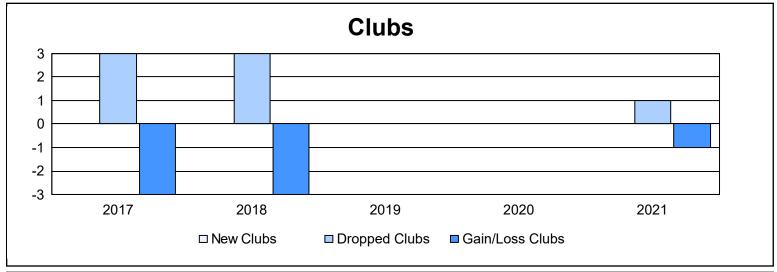

District 36 O As of June 2021 Cumulative

| Year      | New<br>Clubs | Dropped<br>Clubs | Gain/<br>Loss<br>Clubs | New<br>Members | Charter<br>Members | Reinstate<br>Members | Transfer<br>Members | Total<br>Member<br>Added | Total<br>Members<br>Dropped | Gain/<br>Loss<br>Members |
|-----------|--------------|------------------|------------------------|----------------|--------------------|----------------------|---------------------|--------------------------|-----------------------------|--------------------------|
| 2016-2017 | 0            | 3                | -3                     | 113            | 1                  | 7                    | 4                   | 125                      | 165                         | -40                      |
| 2017-2018 | 0            | 3                | -3                     | 97             | 0                  | 2                    | 12                  | 111                      | 204                         | -93                      |
| 2018-2019 | 0            | 0                | 0                      | 100            | 1                  | 14                   | 4                   | 119                      | 124                         | -5                       |
| 2019-2020 | 0            | 0                | 0                      | 84             | 0                  | 7                    | 5                   | 96                       | 121                         | -25                      |
| 2020-2021 | 0            | 1                | -1                     | 61             | 0                  | 12                   | 24                  | 97                       | 162                         | -65                      |
| Average   | 0            | 1                | -1                     | 91             | 0                  | 8                    | 10                  | 110                      | 155                         | -46                      |